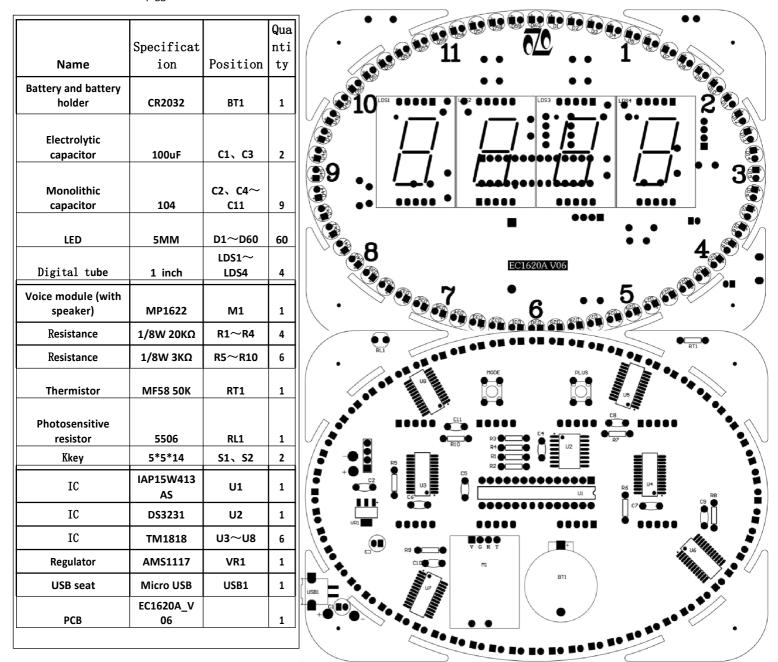

www.baqnggood.com

## Notice:

1. When soldering the SMDs, the temperature can not too high, otherwise there is the risk of bad soldering.

2. Please note that the direction of LED, LED long legs for the positive.

3. The second digital tube's point is in the bottom, is different with the other three points.

4. RT1 is a thermistor, RL1 is a photosensitive resistor. And the length of the pin should be enough to extend out of the shell.

5. The speaker is connected to the 01 and 02 of the voice module and is glued to the lower right corner of the circuit board with a double-sided adhesive tape.

6. Please be sure to finish soldering the back side of the components and then soldering the digital tube.

Power: DC3V-DC5V Working current: <250MA Alarm current: <500mA Due to the relatively large working current, please use the high quality 5V1A power supply.

Please look for the direction of digital tube:

EC1620 electronic clock introduction:

Using MCU to read the clock data in DS3231, shown on the digital tube and LED. Digital tube and LED using LED special constant current drive chip TM1818 to achieve the best display effect.