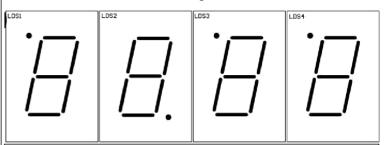

## Notice:

1. When soldering the SMDs, the temperature can not too high, otherwise there is the risk of bad soldering.

2. Please note that the direction of LED, LED long legs for the positive.

3. The second digital tube's point is in the bottom, is different with the other three points.