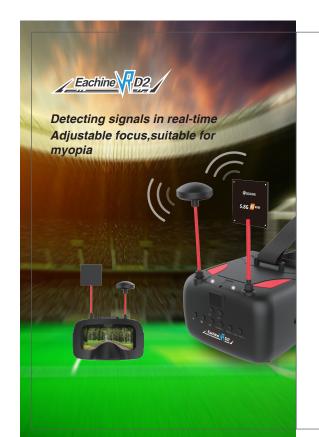

# **Detecting signals** in real-time

Can change to optimum signal display in real-time, and dispaly the current receiving channel by indicator.

# Adjustable focus, suitable for myopia

The focus distance of the glasses lens is about 190mm, Magnification is 3.5X

02

CH: Channel Adjustment

MEN: display the menu keys, short press to enter. They are: brightness, contrast, chroma