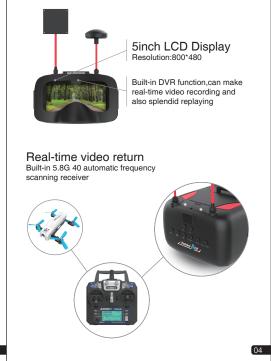

- Display of the centre frequency in Channels:Real-time display of the frequency of current runing channel
- 5Inch LCD Display
- Adjustable focus
- Built-in DVR,real-time recording&replaying
- Maximum support 64GB TF Card
- Support one key power saving mode
- Support floor standing using
- Flexible head band,can be adjusted freely,ergonomics design,comfortable for wearing

Net weight of antennas:29g(Plate antenna:13g,mushroom antenna:16g)

Receive frequency:5.8G 40CH

Built-in 5.8G 40 frequency auto search frequency receiver 1: 5865 , 5845 , 5825 , 5805 , 5785 , 5765 , 5745 , 5725