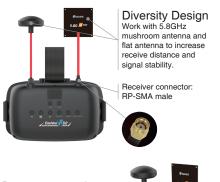

Net weight of antennas:29g(Plate antenna:13g,mushroom antenna:16g)

Receive frequency:5.8G 40CH

Built-in 5.8G 40 frequency auto search frequency receiver 1: 5865 , 5845 , 5825 , 5805 , 5785 , 5765 , 5745 , 5725