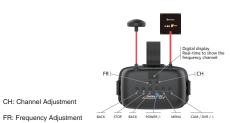

- Display of the centre frequency in Channels:Real-time display of the frequency of current runing channel
- 5Inch LCD Display
- Adjustable focus
- Built-in DVR,real-time recording&replaying
- Maximum support 64GB TF Card
- Support one key power saving mode
- Support floor standing using
- Flexible head band,can be adjusted freely,ergonomics design,comfortable for wearing

# **Detecting signals** in real-time

Can change to optimum signal display in real-time, and dispaly the current receiving channel by indicator.

# Adjustable focus, suitable for myopia

The focus distance of the glasses lens is about 190mm, Magnification is 3.5X

02

CH: Channel Adjustment

MEN: display the menu keys, short press to enter. They are: brightness, contrast, chroma