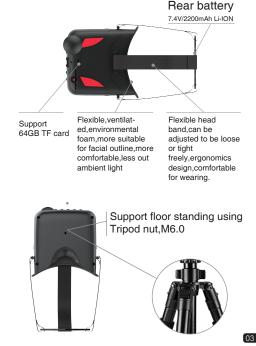

- Display of the centre frequency in Channels:Real-time display of the frequency of current runing channel
- 5Inch LCD Display
- Adjustable focus
- Built-in DVR,real-time recording&replaying
- Maximum support 64GB TF Card
- Support one key power saving mode
- Support floor standing using
- Flexible head band,can be adjusted freely,ergonomics design,comfortable for wearing