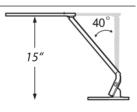

erature.

#### Relax Mode(4200K)

Promotes relaxation along with improved mood and the choice of low-range color temperature.

#### Sleep Mode (3300K)

Encourage a deep sleep with the comfort of soft light.

Automatically turns off the light in one hour while in any mode of operation.

Convenient to switch on/off on various situation by simple touch.

#### **USB Power Charging Port**

2.1A USB port provide fast charging to your smart devices such as phones and iPad, convenient for your life.

## **Assembly Instructions**



Unscrew and remove the Attachment Nut from the Light Stand.



Insert the Light Stand into round hole on the Light Base as shown.



Re-insert the Attachment Nut into the bottom and tighten.



Adjust the lamp to the desired position.

# Adjustments

#### Parallel Arm



Light Head



Lamp Base





# **Operation Instruction**



Power Supply

US/EU/UK/AU plug optional 110-240V power all compatible.



Control Panel

Touch and select your desired light mode and brightness.



2.1A USB Charger

Connect the USB cable and charge your smart devices easily.