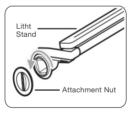

## **Assembly Instructions**

Unscrew and remove the Attachment Nut from the Light Stand.

Insert the Light Stand into round hole on the Light Base as shown.

Re-insert the Attachment Nut into the bottom and tighten.