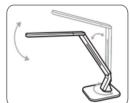

### Main Feature

- Flicker Free, Bright Natural Lighting
- 5 Step Dimming Control + 4 scene Options
- 2.1A USB Smart Charging Port
- 15W High Efficiency LED
- Dual 180° Rotatable

Please read this instruction manual before operating or assembling this unit.

# Adjustments

#### Parallel Arm

Light Head

Lamp Base