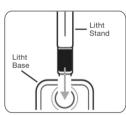

## **Assembly Instructions**

Unscrew and remove the Attachment Nut from the Light Stand.

Insert the Light Stand into round hole on the Light Base as shown.

Re-insert the Attachment Nut into the bottom and tighten.