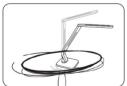

## **Assembly Instructions**

Unscrew and remove the Attachment Nut from the Light Stand.

Insert the Light Stand into round hole on the Light Base as shown.

Re-insert the Attachment Nut into the bottom and tighten.

Adjust the lamp to the desired position.