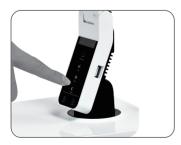

## **Assembly Instructions**

Unscrew and remove the Attachment Nut from the Light Stand.

Insert the Light Stand into round hole on the Light Base as shown.

Re-insert the Attachment Nut into the bottom and tighten.

Adjust the lamp to the desired position.