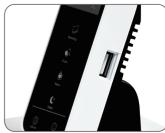

#### **USB Power Charging Port**

2.1A USB port provide fast charging to your smart devices such as phones and iPad, convenient for your life.

# **Operation Instruction**

Power Supply

US/EU/UK/AU plug optional 110-240V power all compatible.

Control Panel

Touch and select your desired light mode and brightness.

2.1A USB Charger

Connect the USB cable and charge your smart devices easily.