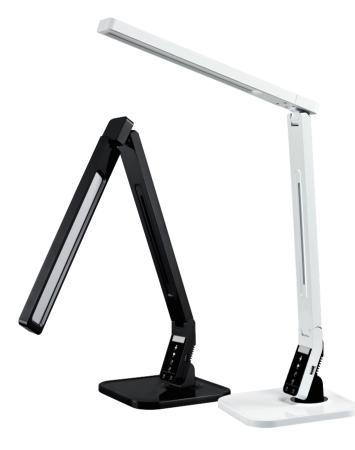

### Main Feature

- Flicker Free, Bright Natural Lighting
- 5 Step Dimming Control + 4 scene Options
- 2.1A USB Smart Charging Port
- 15W High Efficiency LED
- Dual 180° Rotatable

Please read this instruction manual before operating or assembling this unit.

# **BW-LT1 Smart Lamp**