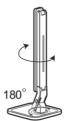

### Main Feature

- Flicker Free, Bright Natural Lighting
- 5 Step Dimming Control + 4 scene Options
- 2.1A USB Smart Charging Port
- 15W High Efficiency LED
- Dual 180° Rotatable

Please read this instruction manual before operating or assembling this unit.

# Adjustments