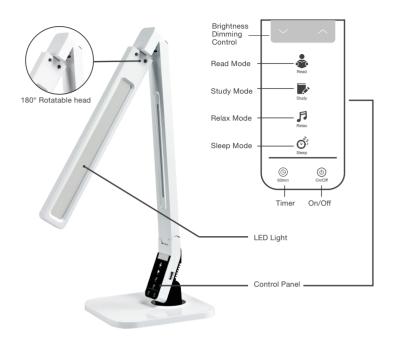

#### **Brightness Control**

5 Steps Brightness Dimming Control.

#### 4 Scene Modes

## Read Mode(5300K)

It stimulates concentration and reduces eyes strain with the choice of mid-range color temperature.

#### Study Modes (6200K)

Increases attention and concentration with the choice of high-range color temperature.

#### Relax Mode(4200K)

Promotes relaxation along with improved mood and the choice of low-range color temperature.

#### Sleep Mode (3300K)

Encourage a deep sleep with the comfort of soft light.

Automatically turns off the light in one hour while in any mode of operation.

Convenient to switch on/off on various situation by simple touch.

#### **USB Power Charging Port**

2.1A USB port provide fast charging to your smart devices such as phones and iPad, convenient for your life.