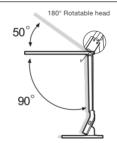

### Main Feature

- Flicker Free, Bright Natural Lighting
- 5 Step Dimming Control + 4 scene Options
- 2.1A USB Smart Charging Port
- 15W High Efficiency LED
- Dual 180° Rotatable

Please read this instruction manual before operating or assembling this unit.

# Adjustments

#### Parallel Arm

Light Head

Lamp Base