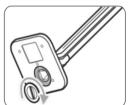

# **Operation Instruction**

Power Supply

US/EU/UK/AU plug optional 110-240V power all compatible.

Control Panel

Touch and select your desired light mode and brightness.

2.1A USB Charger

Connect the USB cable and charge your smart devices easily.