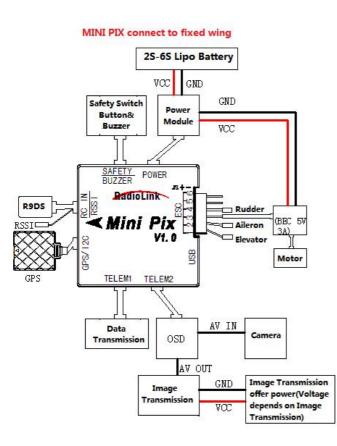

| Do not support input |                  |
| Temperature                                                    | -40~80°C             |                  |
| Size                                                           | 39*39*12mm           |                  |
| Weight                                                         | 12g                  |                  |

## 2. Spare Parts



Attention : Make sure power module have to keep insulated with metal frame or carbon fiber frame.



RadioLink Electronic Limited www.radiolink.com

## 3. Mini Pix connection with fixed wing

## **MINI PIX connect to Multicopter**





RadioLink Electronic Limited www.radiolink.com

## RadioLink

### RadioLink Electronic Limited www.radiolink.com

#### **MINI PIX connect to Helicopter**





**Suggestion:** In order to fully enjoy the benefits of this remote control equipment and ensure flight safety, please read the instructions carefully and set up the device as described below, when we write the instruction to use the familiar and simple words to make it easy for beginners to understand the name and formulation.

### FOR AFTER-SALES SERVICE:

Please start here for getting more service.

### www.radiolink.com

Phone:+86-755-88361717

Email:after\_service@radiolink.com.cn/after\_service1@radiolink.com.cn