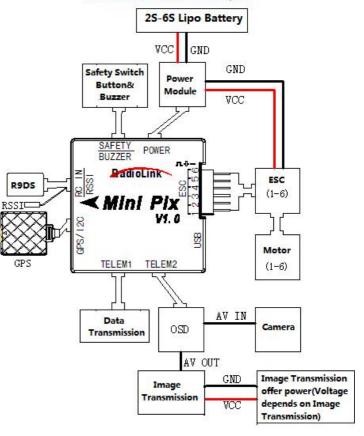

## **MINI PIX connect to Multicopter**

RadioLink Electronic Limited www.radiolink.com