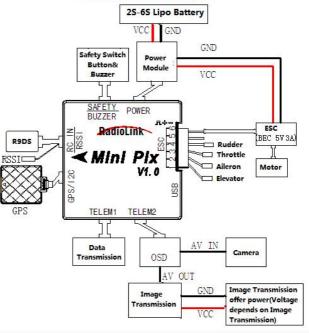

#### **MINI PIX connect to Helicopter**

**Suggestion:** In order to fully enjoy the benefits of this remote control equipment and ensure flight safety, please read the instructions carefully and set up the device as described below, when we write the instruction to use the familiar and simple words to make it easy for beginners to understand the name and formulation.