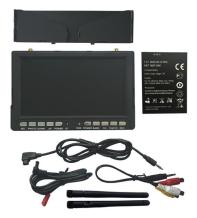

uel

# Safety Warning

- Keep it off the rain and humidity environment for preventing fire, electric shock and damage.
- Please use the recommend accessories only.
- Only the eligible person can repair it, don't disassemble the monitor.

### **Battery**

- Don't disassemble, throw, press, prick, cut ,roast and fire the battery
- Don't make the metal product connect with battery terminal prevent short circuit.

- Don't use broken or leakage battery.
- Don't put it in the place where temperature is more than  $65\,^{\circ}\mathrm{C}$
- · Keep it away from children
- Please change battery if the working time of it becomes short a lot suddenly; only use the same battery or similar battery suggested by producer.
- Please dispose the used battery comply with local law.

•

# **System Content**



## **Installation battery**

- Press backward on the battery cover, and then pull the battery cover to remove it.
- Let the socket with gold ponit of the battery aim to gold slice of the battery bin, push forward, and press down the battery tail until enter into fully.
- Make bolt of the battery cover aim to the bolt hole and push it in, then press the button stand of battery cover .
- If don't use the battery, please use  $7^{\sim}$ 28V power source.

# **Battery charging**

- Charging battery by 12V/2A power source .( Power adapter, PC or power-bank)
- When using the battery at first time, please use up the power then recharge the battery until full.
- Charge Led is red while charging and becomes green after fully charged.

# **Function Diagram**





# Power On/Off

- Press the power