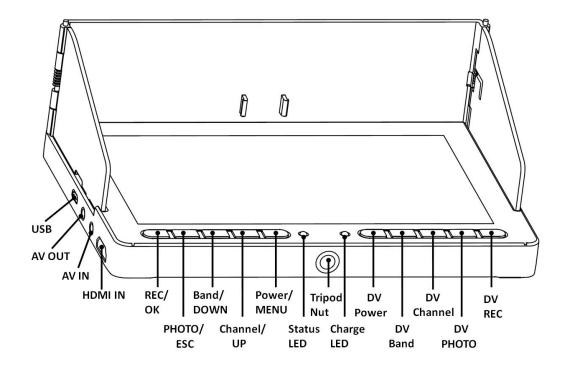

# **Function Diagram**

# Power On/Off

- Press the power switch till it turn on and the blue led light will be on.
- · Press the power switch until it turn off.
- · Please take out the battery if will not use for long time

# **Operating mode**

- It can work in RF,AVIN,HDMI IN,PLAYBACK mode
- · Can't change working mode when it is recording
- In the RF preview mode, connect AV IN cable, it change to AV IN mode automatically, if connect with HDMI cable, and in the case of the monitor starts normally, and then it change to HDMI IN mode automatically.

### **RF** mode

- · It is a diversity receiver and it will shows the better signal automatically according to the RSSI
- Short press <CHANNEL> for changing channel and short press the <BAND> to change band

### Recording

- It is better to format the SD card when using the it in the first time (please look at the description part of Formatting in the end of the manual)
- It can record both in RF Mode and AV in Mode, the screen will show <SD card capacity > in normal preview mode, press <REC> to start recording and the < color by the screen will show <SD card capacity > in normal preview mode, press <REC> to start recording and the < color by the screen will show <SD card capacity > in normal preview mode, press <REC> to start recording and the < color by the screen will show <SD card capacity > in normal preview mode, press <REC> to start recording and the < color by the screen will show <SD card capacity > in normal preview mode, press <REC> to start recording and the < color by the screen will show <SD card capacity > in normal preview mode, press <REC> to start recording and the < color by the screen will show <SD card capacity > in normal preview mode, press <REC> to start recording and the <color by the screen will show <SD card capacity > in normal preview mode, press <REC> to start recording and the <color by the screen will show <SD card capacity > in normal preview mode.
- Press <PHOTO> for taking picture and make hint sound when in Preview mode. (Can't take picture when
  recording).
- · Normally the recording includes voice, turn off "voice recording" in the menu, then only record the video.

### Function of keys when in Playback Mode (all the keys are for short press)

Long Press <REC> enter into playback when in RF mode and AV IN mode

REC Play/Pause/OK
 PHOTO Stop/return
 UP UP/ Fast forward
 DOWN Down/Zoom
 POWER Delete