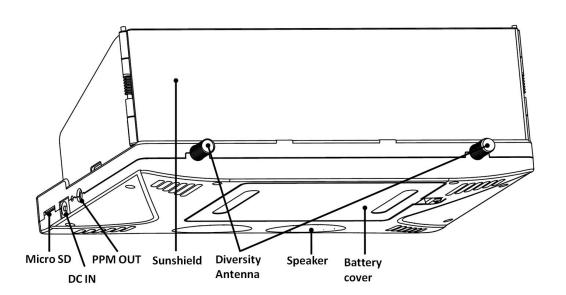

## **Installation battery**

- Press backward on the battery cover, and then pull the battery cover to remove it.
- Let the socket with gold ponit of the battery aim to gold slice of the battery bin, push forward, and press down the battery tail until enter into fully.
- Make bolt of the battery cover aim to the bolt hole and push it in, then press the button stand of battery cover .
- If don't use the battery, please use  $7^{\sim}$ 28V power source.

# **Battery charging**

- Charging battery by 12V/2A power source .( Power adapter, PC or power-bank)
- When using the battery at first time, please use up the power then recharge the battery until full.
- Charge Led is red while charging and becomes green after fully charged.