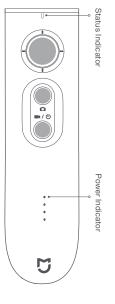

#### 2. Product Overview

- 1. Roll Axis
- 2. Camera H
- 4. Pan Axis
- 5. Status Ind
- 6. Four-way Joystick

- 7. Charging Port
- 8. Photo Button
- 9. Video/Power Button
- 10. Power Indicator
- 11. 1/4" Screw Hole
- 12. Strap Hole

- 13. Non-slip Pad
- 14. Mode Button
- 15. Toggle Switch
- 16. Locating Slot
- 17. Camera Fastener
- 18. Camera Connector