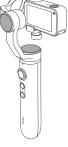

#### 2. Product Overview

- 1. Roll Axis
- 2. Camera H
- 4. Pan Axis
- 5. Status Ind
- 6. Four-way Joystick

- 7. Charging Port
- 8. Photo Button
- 9. Video/Power Button
- 10. Power Indicator
- 11. 1/4" Screw Hole
- 12. Strap Hole

- 13. Non-slip Pad
- 14. Mode Button
- 15. Toggle Switch
- 16. Locating Slot
- 17. Camera Fastener
- 18. Camera Connector