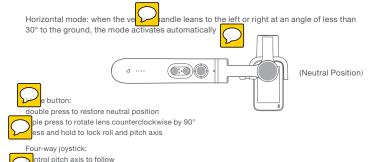

# c. Oper Modes

Vertical mode: when the handle is vertically placed at an angle of more than  $30^{\circ}$  to the ground,

the mode activates automatically

Mode button:

duble press to
e neutral position
ble press to control lens to face the handle
ess and hold to lock pan and roll axis

Four-way joystick:

control pan and pitch axis to follow

(Neutral Position)

Upside-down mode: when the handle is placed upside down, the mode activates automatically

Flashlight mode: when the vertical handle leans to the front or back at an angle of less than 30° to the ground, flashlight mode activates automatically