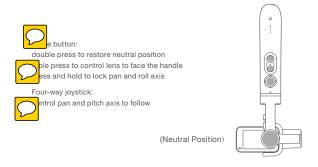

#### b. Button Function

Note: note Gallery or Settings page, press photo or video/power button to go back to the Preview page.

Note: to avoid accidental taps during moving, press and hold photo and mod ns for 3 secs to enter lock mode. To unlock, press and hold both buttons again for 3 secs.

# c. Oper Modes

Vertical mode: when the handle is vertically placed at an angle of more than  $30^{\circ}$  to the ground,

the mode activates automatically

Mode button:

duble press to
e neutral position
ble press to control lens to face the handle
ess and hold to lock pan and roll axis

Four-way joystick:

control pan and pitch axis to follow

(Neutral Position)

Upside-down mode: when the handle is placed upside down, the mode activates automatically

Flashlight mode: when the vertical handle leans to the front or back at an angle of less than 30° to the ground, flashlight mode activates automatically