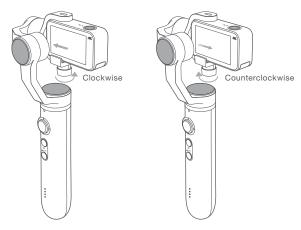

### 3. Mounting and Dismounting

- Make sure your Handheld Gimbal is turned off before mounting Mi Action Camera 4K.
   Insert Mi Action Camera 4K into the camera holder, and turn the fastener clockwise to fix it
- Make sure your Handheld Gimbal is turned off before dismounting Mi Action Camera 4K.Turn the fastener counterclockwise until it's loose and remove Mi Action Camera 4K.

Mounting Mi Action Camera 4K

Dismounting Mi Action Camera 4K

Note:

remove Mi Action Camera 4K until it is powered off.