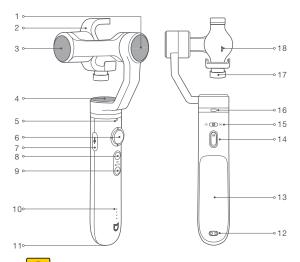

#### 2. Product Overview

- 1. Roll Axis
- 2. Camera H
- 4. Pan Axis
- 5. Status Ind
- 6. Four-way Joystick

- 7. Charging Port
- 8. Photo Button
- 9. Video/Power Button
- 10. Power Indicator
- 11. 1/4" Screw Hole
- 12. Strap Hole

- 13. Non-slip Pad
- 14. Mode Button
- 15. Toggle Switch
- 16. Locating Slot
- 17. Camera Fastener
- 18. Camera Connector