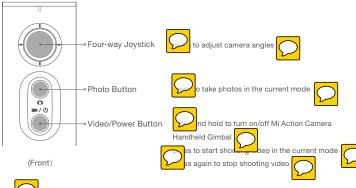

#### 2. Product Overview

- 1. Roll Axis
- 2. Camera H
- 4. Pan Axis
- 5. Status Ind
- 6. Four-way Joystick

- 7. Charging Port
- 8. Photo Button
- 9. Video/Power Button
- 10. Power Indicator
- 11. 1/4" Screw Hole
- 12. Strap Hole

#### a. Turning on/Turning off

Turning on: press and hold the power button to turn on Mi Action Cat and the indicator goes on.

Turning off: press and hold the power button to turn off Mi Action Camera 4K, and the indicator goes off.

#### b. Button Function

Note: note Gallery or Settings page, press photo or video/power button to go back to the Preview page.

Note: to avoid accidental taps during moving, press and hold photo and mod ns for 3 secs to enter lock mode. To unlock, press and hold both buttons again for 3 secs.