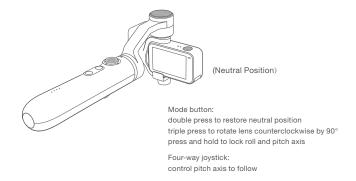

#### b. Button Function

Note: note Gallery or Settings page, press photo or video/power button to go back to the Preview page.

Note: to avoid accidental taps during moving, press and hold photo and mod ns for 3 secs to enter lock mode. To unlock, press and hold both buttons again for 3 secs.

# c. Oper Modes

Vertical mode: when the handle is vertically placed at an angle of more than  $30^{\circ}$  to the ground,

the mode activates automatically

Mode button:

duble press to
e neutral position
ble press to control lens to face the handle
ess and hold to lock pan and roll axis

Four-way joystick:

control pan and pitch axis to follow

(Neutral Position)

Upside-down mode: when the handle is placed upside down, the mode activates automatically

Flashlight mode: when the vertical handle leans to the front or back at an angle of less than 30° to the ground, flashlight mode activates automatically