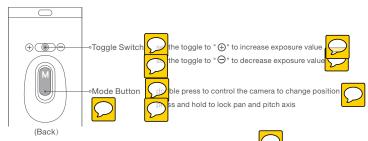

- 13. Non-slip Pad
- 14. Mode Button
- 15. Toggle Switch
- 16. Locating Slot
- 17. Camera Fastener
- 18. Camera Connector

# c. Oper Modes

Vertical mode: when the handle is vertically placed at an angle of more than  $30^{\circ}$  to the ground,

the mode activates automatically

Mode button:

duble press to
e neutral position
ble press to control lens to face the handle
ess and hold to lock pan and roll axis