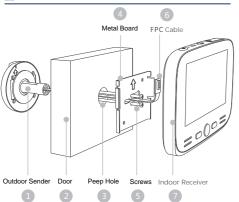

### **Specification** ■

Product : Intelligent Video Doorbell Night Vision:850nm IR LED Screen: 4.3in 480\*272 Human Detect : Pyroelectric Infrared Model: M-100 Battery: 1800mah Alum Resolution: 2MP

Outdoor Sender: Hight: 61mm Width: 61mm Thickness: 16mm Indoor Receiver: Hight: 96.5mm Width: 136.5mm Thickness: 15mm

### >> Requirements

- Peen Hole: 14mm-50mm
- 2 Door Thickness: 40mm-105mm
- According to the thickness of the door, choose the appropriate screws
- 注: > Door thickness: 40mm-60mm; Screws: choose 42mm > Door thickness: 60mm-87mm; Screws: 62mm > Door thickness: 87mm-105mm; Screws: 82mm

Steps >>>>

Step >> 1

Detach the previous peep hole lens

### Step >> 2

Use the right screws to fix the outdoor sender through peep hole

### Step >> B

Remove the tape on the sender , button downwards , adjusting the position of sender, and use FPC cable and screws to fix it. Sensor of the FPC cables should be downwards.

### Step >> 4

FPC Cable go through the middle hole of the bracket, screws go through the side holes. Slide the bracket to the left, and make sure it is center vertically aligned with FPC.

### Step >> 6

Tighten screws and fix the bracket. ( do no fold the  $\mbox{FPC})_{\mbox{\tiny e}}$ 

Step >> 6 Insert the memory card (letters face up), input battery

Take off thecover of FPC, correctly lay down all the cables according to the arrow direction

Step >> 3 Turn around the receiver and check if all the cable is correctly placed, and aim at the bracket, vertically slide dome, confirming that devices is firmly, f

### ixed on the wall.

Step>> 9 Switch on and test all functions. (Installtion finished)