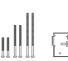

# Packing List

4 Confirm B Right

| <u> </u> | 快速指挥 😊 |  |
|----------|--------|--|
| . I      |        |  |
|          |        |  |

| USB Cable |       | Screws | Hanging Bo    | ard   | M |
|-----------|-------|--------|---------------|-------|---|
|           |       |        |               |       |   |
| Sender    | < X1> |        | USB Charger   | < X 1 | > |
| Receiver  | < X1> |        | Screws        | < X 6 | > |
| Charger   | < X1> |        | Hanging Board | < X 1 | > |
| Battery   | < X1> |        | Manual        | < X1  | > |