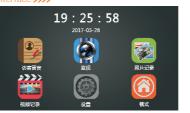

### Main Interface >>>>

if no one reply after press doorbell for 2s, visitors can leave a nessage. voice and video will be recorded.当

nter surveillance interface, watch real-time ourdoor video

### Photo Album >>

Long press 'confirm' button can delete the photos, and pong press power button can return to video interface.

Long press 'confirm' button can delete the videos, and pong press power button can return to video interface.

# 4 Options:

Home

Visitors press doorbell , doorbell rings , screen on , auto photo taking and video recording

Visitors press doorbell , doorbell rings ,screen off , auto photo taking and video recording