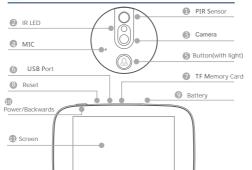

### **Specification** ■

Product : Intelligent Video Doorbell Night Vision:850nm IR LED Screen: 4.3in 480\*272 Human Detect : Pyroelectric Infrared Model: M-100 Battery: 1800mah Alum Resolution: 2MP

Outdoor Sender: Hight: 61mm Width: 61mm Thickness: 16mm Indoor Receiver: Hight: 96.5mm Width: 136.5mm Thickness: 15mm

### Product Features

- ▲ Time/date display on interface
- ▲ Long press doorbell for 2s, can leave a message(max 15s)
- ▲ HD video surveillance ( 2MP HD Camera )
- Clear night vision ▲ Video with sound/automatically photo taking and video recording
- Motion detect
- ▲ Automatically time/date refresh ▲ Support TF memory card. Loop recording